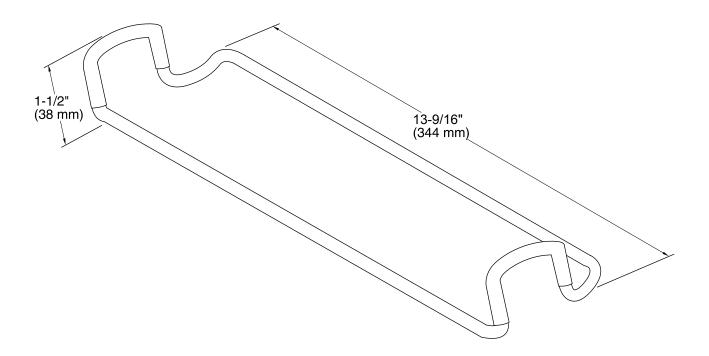

### **Features**

- Fits K-3820, K-3823, K-3838, K-3839, K-3944, and K-3945
  Vault kitchen sinks.
- Comes included with K-5281-NA and K-5282-NA Strive kitchen sinks.
- Improves airflow to dishcloth to shorten drying time.
- Maximizes basin space by utilizing the sink divider.
- Easily removable.
- Dishwasher safe.

### Material

Durable stainless-steel construction.



# Codes/Standards

None Applicable

-

See website for detailed warranty information.

# **Available Color/Finishes**

Color tiles intended for reference only.

**Color Code Description** 

ST Stainless Steel







# **Technical Information**

All product dimensions are nominal.